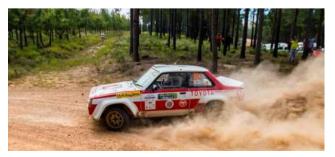

### ΤΕΑΜ ΤΟΥΟΤΑ ΟΤS

DRIVER : OLIVER DE MAN NAVIGATOR : LLOYD BRADY CAR NO : 577 CAR : TOYOTA COROLLA KE 70 SPONSORS : OTS AND ATD PERFORMANCE