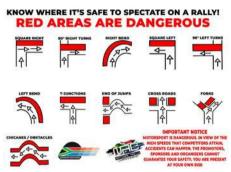

# SPECTATOR SAFETY

1

# **FOLLOW THE RULES**

#### GENERAL SPECTATING RULES AND REQUIREMENTS

- Please stand in safe spectating areas and positions see the guide below and follow the instructions of our Crowd Control Marshals.
- Do Not Drink & Drive whilst spectating this event we value the lives of other road users.
- Please note that spectators are ONLY allowed at designated SPECTATOR POINTS as per this guide.
- Spectators are NOT permitted to drive into the stages with their vehicles at any place! Stages can ONLY be reached on foot.
- NO fires are allowed
- NO littering

Please study these diagrams carefully! **RED areas are NO GO ZONES**!

Being in these areas could cause delays or the cancellation of the Special Stages