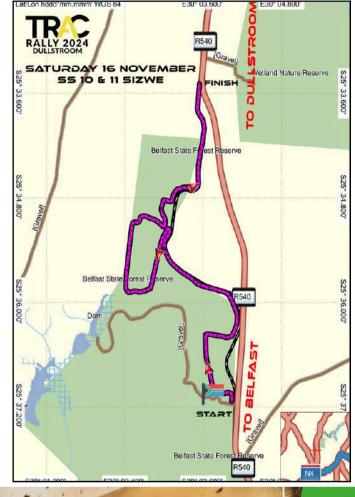

#### **Route Maps**

Maps and directions to all the action over the 2 days of Rally

# FIND THE ACTION OVERALL

|    | 2024 TRAC NATIONAL RALLY<br>ITINERARY - ROUND & National / Round 4 NR |                  |                                  |                      |         |             |                     |        |             |       |
|----|-----------------------------------------------------------------------|------------------|----------------------------------|----------------------|---------|-------------|---------------------|--------|-------------|-------|
|    |                                                                       |                  | ITINERARY - ROI                  | UND 8 National / Rou | nd 4 NR |             |                     |        | destruction | 2-Nov |
| No |                                                                       |                  | Description                      |                      |         | Date        | Due Time (hrs:mins) |        |             |       |
| 1  | Service Park at Milly's Opens for Setup                               |                  |                                  |                      |         | Fri, 15 Nov |                     | 06     | :00         |       |
| 2  | Recconaissance - Sign on at Milly's - Rally HQ                        |                  |                                  |                      |         |             | ov 06:30            |        |             |       |
| 3  | 1 Pass Reconnaissance Run - Start from Milly's Service Park           |                  |                                  |                      |         | Fri, 15 Nov | 07:00               |        |             |       |
| 4  | Scrutineeri                                                           | ing and Ctrack   | Fitment - Milly's Service Park   |                      |         | Fri, 15 Nov | 08:00 - 10:00       |        |             |       |
| 5  | All cars int                                                          | o Holding Area   |                                  |                      |         | Fri, 15 Nov | No later Than 12:00 |        |             |       |
| 6  | Start List f                                                          | or Round 8 Pul   | blished                          |                      |         | Fri, 15 Nov | No later Than 12:00 |        |             |       |
| 7  | Drivers Bri                                                           | efing at the Sta | art Arch - Milly's               |                      |         | Fri, 15 Nov | 12:00               |        |             |       |
| 8  | Start of Round 8 at Milly's - Off the N4 Fri, 15 Nov 12:30            |                  |                                  |                      |         |             |                     |        |             |       |
| RS | TC                                                                    | SS No.           | Stage / Service Park Description | Stage Location       | SS      | Liaison     | Total               | Target | First Car   | First |

| Vo | No. | 10114000  |                                       | 8303836133370993             | Distance | Distance | Distance | Time | Clock-in | Car Due |
|----|-----|-----------|---------------------------------------|------------------------------|----------|----------|----------|------|----------|---------|
|    |     |           | Section                               | 1 - Friday, 15 Nov           | ember    |          |          |      |          |         |
| 1  | 0   |           | Ceremonial Start at Milly's           | Milly's - N4                 |          | •        | · ·      | 20   |          | 12:30   |
| 1  | 0A  |           | Ceremonial Start At Milly'S To Henk 1 |                              | 26,12    | 26,12    | 30       | -    | 13:00    |         |
| 2  | 1   | 60.4      | HENK 1                                | S & N Timbers                | 12,30    |          |          | 18   | 3        | 13:03   |
| 2  | 1A  | SS 1      | Hank 1 To Willom 1                    |                              |          | 4,90     | 17,20    | 18   |          | 13:21   |
| 3  | 2   | SS 2      | WILLEM 1                              | SAFCOL<br>Belfast Plantation | 8,72     |          |          | 10   | 6        | 13:27   |
| 1  | 2A  | 332       | Willem 1 To Safcol Highway 1          |                              |          | 1,23     | 9,95     |      |          | 13:37   |
| 4  | 3   | 3<br>SS 3 | SAFCOL HIGHWAY 1                      | SAFCOL<br>Belfsat Plantation | 12,58    |          |          | 50   | 6        | 13:43   |
| 4  | 3A  |           | Safeel Highway 1 To Sp In             |                              |          | 31,33    | 43,91    | 50   |          | 14:33   |
|    | 3B  |           | SP IN                                 | SP IN                        |          | -        | 4, 8     |      |          | 14:33   |
|    |     | 0         | SERVICE A (45 Mins)                   | Milly's - N4                 | 33,60    | 63,58    | 97,18    | 45   |          |         |

#### Section 2 - Friday, 15 November

|   |          |      | DAY 1                       | - RALLY TOTALS               | 67,20 | 127,16 | 194,36      |    |   |       |
|---|----------|------|-----------------------------|------------------------------|-------|--------|-------------|----|---|-------|
|   |          |      | Parc Fèrme IN               | Milly's - N4                 | 33,60 | 63,58  | 97.18       |    |   |       |
|   | 6B PF IN |      |                             |                              |       |        |             |    |   | 17:24 |
|   | 6A       | 000  | Safcol Highway 2 To Pf In   |                              |       | 31,33  | 43,91       | 50 |   | 17:24 |
| 8 | 6        | SS 6 | SAFCOL HIGHWAY 2            | SAFCOL<br>Belfast Plantation | 12,58 |        | 1           | 50 | 6 | 16:34 |
|   | 54       | 33 5 | Wilem 2 To Safcel Highway 2 |                              |       | 1,23   | 9,95        | 10 |   | 16:28 |
| 7 | 5        |      | WILLEM 2                    | SAFCOL<br>Bolfset Plantation | 8,72  |        |             | 10 | 6 | 16:18 |
| • | 4A       | 334  | Henk 2 To Willem 2          | ilem 2                       |       | 4,90   | 17,20       | 10 |   | 16:12 |
| 6 | A        | SS 4 | HENK 2                      | S & N Timbers                | 12,30 | •      | •           | 18 | 6 | 15:54 |
|   | 3D       |      | Sp Out To Henk 2            | ip Out To Henk 2             |       |        |             | 50 |   | 15:48 |
| 5 | 30       |      | SP OUT                      |                              |       | •      | and the set | 30 |   | 15:18 |

#### Section 4 - Saturday, 16 November

|    |     |       | SERVICE C (45 Mins)                          | 33,53                        | 35,76 | 69,29 | 45        |    |       |       |
|----|-----|-------|----------------------------------------------|------------------------------|-------|-------|-----------|----|-------|-------|
|    | 128 |       | SP IN                                        |                              |       |       |           |    |       | 12:24 |
|    | 12A | 00 12 | Sizwe 1 To Sp In                             |                              |       | 17,07 | 30,59     |    |       | 12:24 |
| 13 | 12  | SS 12 | SIZWE 1                                      | SAFCOL<br>Bellast Plantation | 13,52 | •     | - 40      | 40 | - 0   | 11:44 |
| 15 | 11A | 3311  | Willem Reverse 2 Te Sizve 1                  |                              |       | 0,36  | 9,13      | 13 |       | 11:38 |
| 13 | 11  | SS 11 | WILLEN REVERSE 2                             | SAFCOL<br>Belfast Plantation | 8,77  |       |           | 15 | 6     | 11:23 |
|    | 10A | 33 10 | Safcol Highway Reverse 2 To Willem Reverse 2 |                              |       | 1,39  | 12,63     | 10 |       | 11:17 |
| 12 | 10  | SS 10 | SAFCOL HIGHWAY REVERSE 2                     | SAFCOL<br>Belfast Plantation | 11,24 |       |           | 18 | 6     | 10:59 |
|    | 9D  |       | Sp Out To Safcol Highway Reverse 2           |                              | 16,94 | 15,94 |           |    | 19:53 |       |
| 11 | 90  |       | SP OUT                                       | Duilstroom Oval              |       |       | · · · · · | 25 |       | 10:28 |

#### Section 5 - Saturday, 16 November

|    | 12C SP OUT            |                              | SP OUT               | Dullstroom Oval              |       | •      | •      | 20   |       | 13:09 | Π |
|----|-----------------------|------------------------------|----------------------|------------------------------|-------|--------|--------|------|-------|-------|---|
| 14 | 12D Sp Out To Sizwe 2 |                              |                      |                              | 24,25 | 24,25  | 30     |      | 13:39 | 1     |   |
| 15 | 13                    | 00.43                        | SIZWE 2              | SAFCOL<br>Bellast Plantation | 13,52 |        |        | 40   | 6     | 13:45 | 1 |
| 10 | 5S 13                 |                              | Sizwe 2 To Legends 2 |                              |       | 16,57  | 30,09  | 40   |       | 14:25 |   |
|    | 14                    |                              | LEGENDS 2            | Duistroom                    | 3,26  |        |        | 10   | e     | 14:31 | 1 |
| 16 | 14A                   | 14A SS 14 Legends 2 To Pf In |                      |                              |       | 1,62   | 4,88   | 10   |       | 14:41 |   |
|    | 14B                   |                              | PF IN                |                              |       |        |        |      |       | 14:41 | 1 |
|    |                       |                              | Parc Fèrme           | Dullatroom Oval              | 16,78 | 78,20  | 128,51 |      |       |       | 1 |
|    |                       |                              | DAY                  | 2 - RALLY TOTALS             | 73,58 | 156,92 | 264,03 |      |       |       | 1 |
|    | DAY 1 - RAL           |                              |                      | 1 - RALLY TOTALS             | 67,20 | 127,16 | 194,36 | 42,4 | 1%    | 1     | - |
|    |                       |                              | DAY                  | 2 - RALLY TOTALS             | 73.58 | 156.92 | 264.03 | 57.6 | 96    | 1     |   |