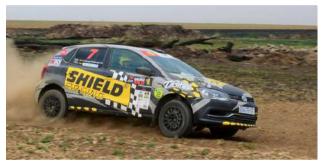

## **SHIELD RACING**

**DRIVER** : GEORGE SMALBERGER **NAVIGATOR: MATT KOHLER** CAR NO:7 **CAR**: VOLKSWAGEN POLO 270 **SPONSORS : SHIELD AND CASTROL** 