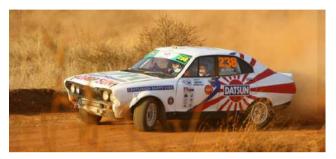

#### **TEAM CPH RACING**

DRIVER : SAREL COETZER NAVIGATOR : BARBARA COETZER CAR NO : 238 CAR : DATSUN 160 U SPONSORS : CENTURION PARTY HIRE, MAYFAIR GEARBOX, TFR