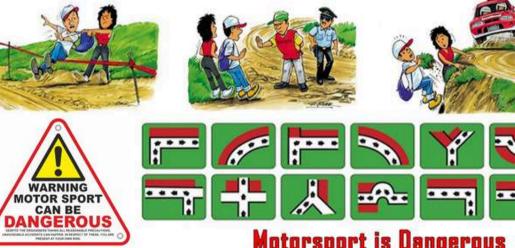

### Motorsport is Dangerous You are here at your own Risk

- ONLY spectate in designated spectator zones
- ALWAYS follow the Marshals instructions
- NO FIRES and NO LITTERING

WARNING

YOU ARE APPROACHING A IOTOR RALLY SPECIAL STAGE

- TAPE means NO SPECTATING
- Spectating in Dangerous Areas may DELAY or CANCEL Special Stages.