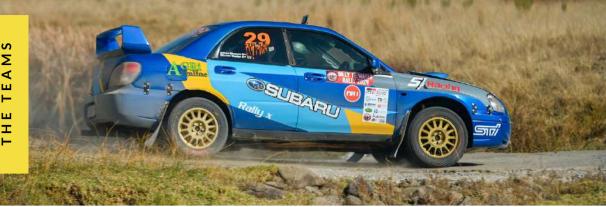

# **SX RACING RALLY TEAM**

DRIVER : JOHAN STRAUSS CO-DRIVER : ELZAAN VD SCHYFF CAR NO : 29 CAR : SUBARU IMPREZA SPONSORS : AGRI ONLINE