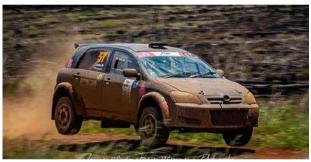

## **SHIELD RACING**

**DRIVER** : GEORGE SMALBERGER **NAVIGATOR: MATT KOHLER** CAR NO:7 **CAR**: VOLKSWAGEN POLO 270 **SPONSORS : SHIELD AND CASTROL** 