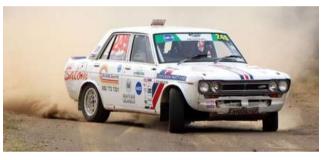

## **TEAM VAN HEERDEN**

DRIVER : SCHALK VAN HEERDEN JNR NAVIGATOR : SCHALK VAN HEERDEN SNR CAR NO : 245 CAR : DATSUN P510 SSS SPONSORS : SALOM, MAYFAIR GEARBOX, SAX SHOCK ABSORBERS, CENTURION PARTY HIRE, ABSA CREDIT DEPARTMENT