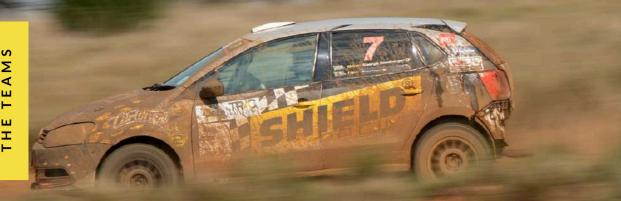

## **SHIELD RACING**

**DRIVER** : GEORGE SMALBERGER **NAVIGATOR: MATT KOHLER** CAR NO:7 **CAR**: VOLKSWAGEN POLO 270 **SPONSORS : SHIELD AND CASTROL** 